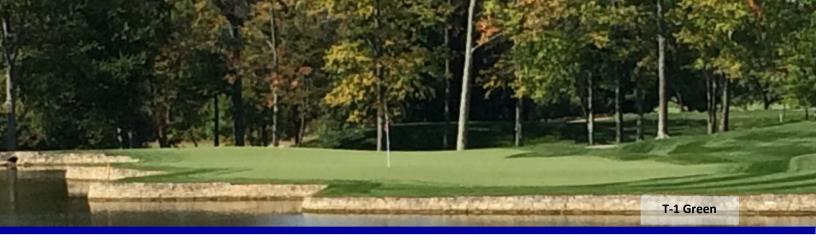

**UNMATCHED** stress and dollar spot tolerance

Photo shows L-93 XD at 0.135" (back) and 0.50" (front) mowing heights

**LOW MOWING HEIGHT** extremes are well tolerated

**HIGHLY RATED** for overall turf quality **EXCEPTIONAL** heat tolerance