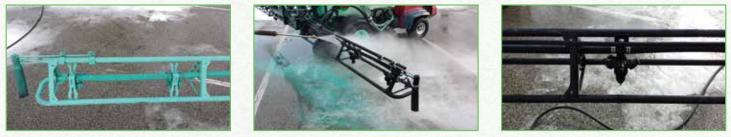

Turf Max Pigment Remover will remove most stubborn stains and blemishes from your equipment and accessories, including pigments and dyes. **Turf Max Pigment Remover** is ready to use: just spray, wait 3–5 minutes and pressure wash away. It's that simple. Try some today and get your equipment and accessories looking as good as the day you bought them.



### SAFE ON MOST SURFACES

- Sprayers
- Wheel Wells
- Irrigation Heads
  - Tee Markers

Yardage Markers

• Concrete

Blacktop

- Belgian Block
- Stone
- Golf Carts

Booms

- (and many more)
- Plastics

# **From This**

### **To This**

#### **In Seconds**



## **Before**





scott@turfscreen.com www.turfscreen.com



🔁 @turfscreen 215-307-7712